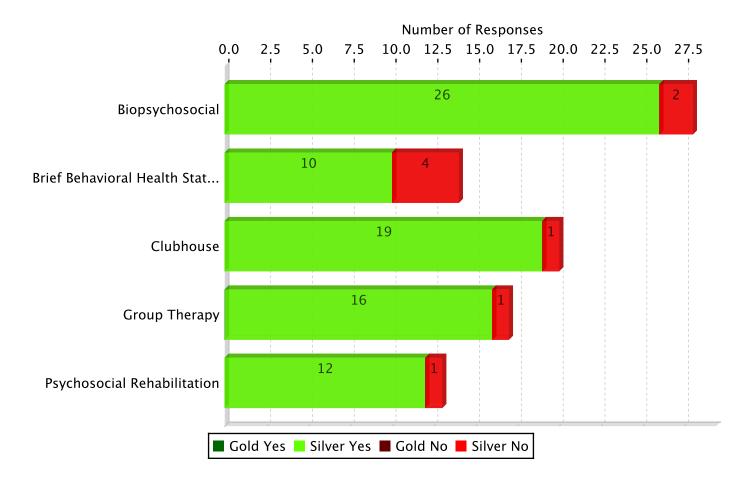

| Assessments                         | Gold | Silver | Total | # Cases | # at Risk | \$ at Risk |
|-------------------------------------|------|--------|-------|---------|-----------|------------|
| Biopsychosocial                     | n/a  | 93%    | 93%   | 3       | 1         | \$188      |
| Brief Behavioral Health Status Exam |      | 71%    | 71%   | 2       | 2         | \$30       |
| Subtotal                            | n/a  | 86%    | 86%   | 5       | 3         | \$218      |
| Clinical Notes                      | Gold | Silver | Total | # Cases | # at Risk | \$ at Risk |
| Clubhouse                           | n/a  | 95%    | 95%   | 2       | 0         | \$0        |
| Group Therapy                       | n/a  | 94%    | 94%   | 3       | 1         | \$40       |
| Psychosocial Rehabilitation         | n/a  | 92%    | 92%   | 1       | 0         | \$0        |
| Subtotal                            | n/a  | 94%    | 94%   | 6       | 1         | \$40       |
| Overall                             | n/a  | 90%    | 90%   | 11      | 4         | \$258      |